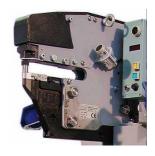

## **FEATURES OF PRIMA INSERTER:**

- First in quality to price rate;
- Easy to use there is no need for additional training;
- Easy maintainance;
- Compact and versatile;
- Force that goes up to 6.000 kg;
- For a vast number/types of self-clinching fasteners;
- Option to move the saddles reduces the distance between the anvil and the punch, which increases the safety.