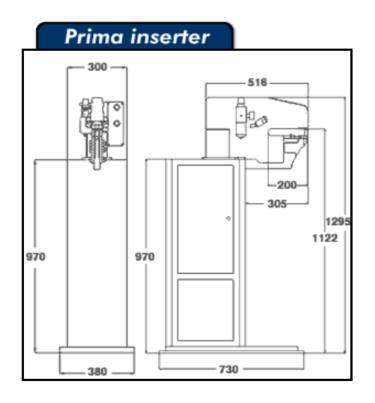

| DIMENSIONS |        |         |
|------------|--------|---------|
| With base  | NO     | YES     |
| Weight     | 50 kg  | 93 kg   |
| Height     | 311 mm | 1295 mm |
| Depth      | 516 mm | 730 mm  |
| Width      | 250 mm | 380 mm  |