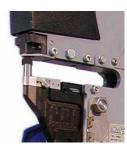

## **FEATURES OF PRIMA INSERTER:**

- First in quality to price rate;
- Easy to use there is no need for additional training;
- Easy maintainance;
- Compact and versatile;
- Force that goes up to 6.000 kg;
- For a vast number/types of self-clinching fasteners;
- Option to move the saddles reduces the distance between the anvil and the punch, which increases the safety.