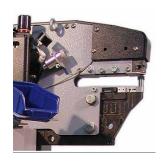

## **FEATURES OF PRIMA INSERTER:**

- First in quality to price rate;
- Easy to use there is no need for additional training;
- Easy maintainance;
- Compact and versatile;
- Force that goes up to 6.000 kg;
- For a vast number/types of self-clinching fasteners;
- Option to move the saddles reduces the distance between the anvil and the punch, which increases the safety.